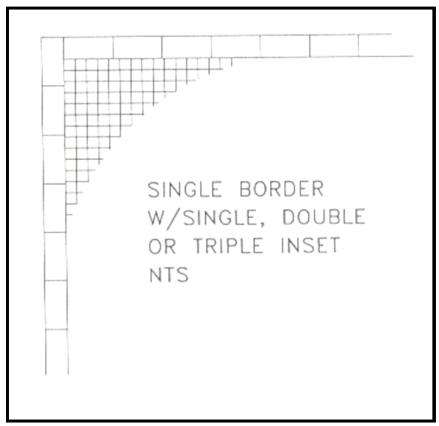

Rogers Design Group 7108 Fairway Drive Palm Beach Gardens, FL 33410 561-799-2545

> Wadsworth House 110 Boca Raton Road Boca Raton, FL 33432 561-210-8109

fltwk9.1a

fltwk9.1b

fltwk9.2a

fltwk9.3a

fltwk9.3b

FLATWORK
PATTERNS
-SECTION 9

| SQUARE EDGE                                                                          |
|--------------------------------------------------------------------------------------|
|                                                                                      |
| RADIUS EDGE                                                                          |
|                                                                                      |
| FULL BULNOSE OPTIONAL PAVER BORDERS (FOR DIMENSIONS REFER TO TABLES IN SECTION 5.1). |