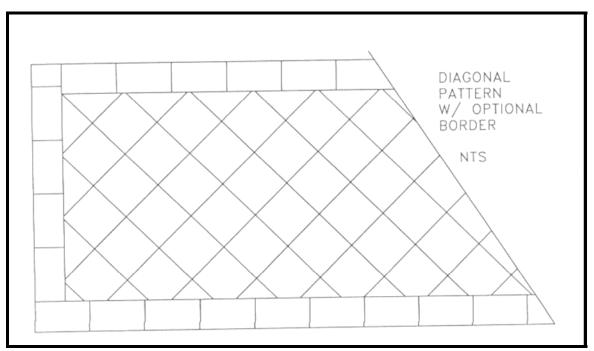

Rogers Design Group 7108 Fairway Drive Palm Beach Gardens, FL 33410 561-799-2545

> Wadsworth House 110 Boca Raton Road Boca Raton, FL 33432 561-210-8109

fltwk9.1a

fltwk9.1b

fltwk9.2a

fltwk9.3a

fltwk9.3b

FLATWORK
PATTERNS
-SECTION 9

| SQUARE EDGE                                                                          |
|--------------------------------------------------------------------------------------|
|                                                                                      |
| RADIUS EDGE                                                                          |
|                                                                                      |
| FULL BULNOSE OPTIONAL PAVER BORDERS (FOR DIMENSIONS REFER TO TABLES IN SECTION 5.1). |