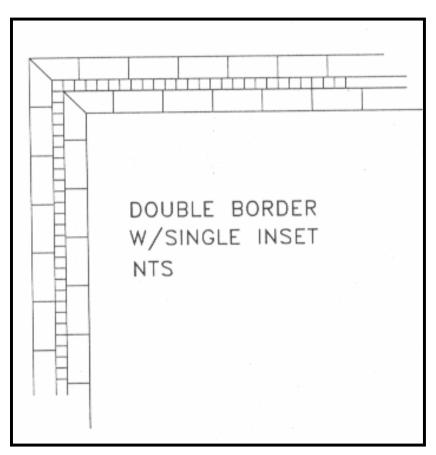

Rogers Design Group 7108 Fairway Drive Palm Beach Gardens, FL 33410 561-799-2545

> Wadsworth House 110 Boca Raton Road Boca Raton, FL 33432 561-210-8109

fltwk9.1a

fltwk9.1b

fltwk9.2a

fltwk9.3a

fltwk9.3b

FLATWORK
PATTERNS
-SECTION 9

| SQUARE EDGE                                                                          |
|--------------------------------------------------------------------------------------|
|                                                                                      |
| RADIUS EDGE                                                                          |
|                                                                                      |
| FULL BULNOSE OPTIONAL PAVER BORDERS (FOR DIMENSIONS REFER TO TABLES IN SECTION 5.1). |