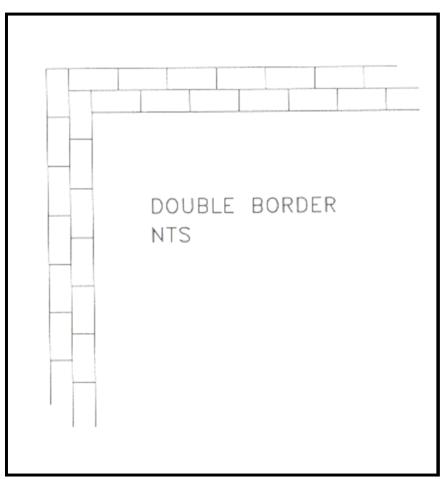

| SQUARE EDGE                                                                          |
|--------------------------------------------------------------------------------------|
|                                                                                      |
| RADIUS EDGE                                                                          |
|                                                                                      |
| FULL BULNOSE OPTIONAL PAVER BORDERS (FOR DIMENSIONS REFER TO TABLES IN SECTION 5.1). |